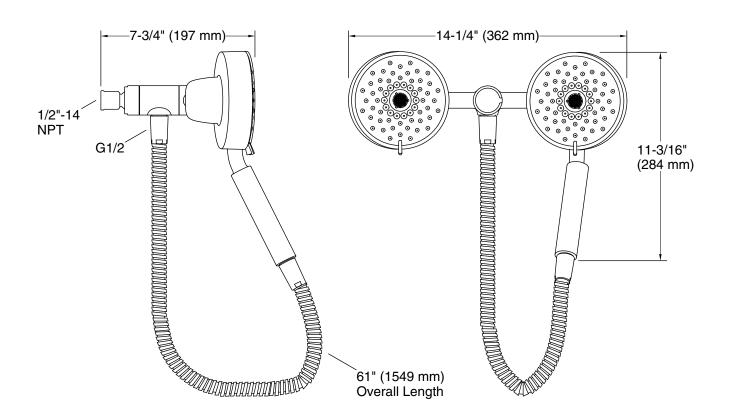

#### **Features**

- Multifunction showerhead and handshower each have advanced spray engines to provide three experiences: full coverage, pulsating massage, and silk spray.
- Full coverage spray produces an encompassing spray ideal for everyday use.
- Pulsating massage spray targets sore muscles to ease away aches and pains.
- Silk spray releases a dense, luxurious spray ideal for rinsing.
- Pause feature temporarily pauses water flow to conserve water while you lather, shave, or shampoo.
- MasterClean<sup>™</sup> sprayface features an easy-to-clean surface that withstands mineral buildup.
- 2.5 gpm (9.5 lpm) maximum flow rate at 45 psi (3.1 bar).
- Box includes: Showerhead, handshower, and 60" (1524 mm) metal hose.

# **Included Components**

Additional Components: 60" metal hose

# **Technical Information**

All product dimensions are nominal.